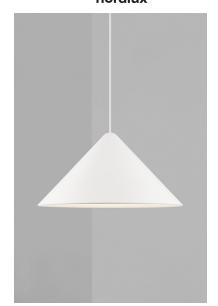

Завантажено з mamadecor.ua

Height (cm): 24.8 Width (cm): 49 49 Shade diameter (cm): 49

## Nono 49

Item number: 2120523001 White EAN: 5704924004278 Packaging unit 3 Material: Metal/Plastic IP 20, Class 2 (Double isolated), 230V Cord: 300 cm, White textile cable Can the cable be replaced? No E27, Max. 50W, Light source not included

Area: Indoor

Danish designer Bønnelycke MDD has designed the Nono series with inspiration from modern, geometric shapes. The design language is simple and timeless, carried out in solid, high quality materials. An acrylic diffuser hides the bulb and creates a pleasant light with no glare. Perfect over a dining table where it will emit a soft and functional light.