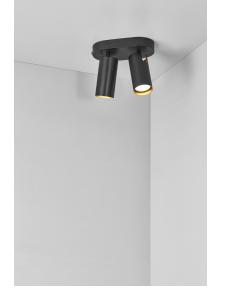

Mimi

nordlux®

Height (cm): 17.1 Projection (cm): 10 Width (cm): 20 Shade diameter (cm): 6 Tilt angle: 90°

## Mimi

Item number: 2120456003 Black EAN: 5704924004339 Packaging unit 3 Material: Metal/Plastic IP20, Class 2 (Double isolated), 230V GU10, Max. 25W, Light source not included

Area: Indoor

The slim and elegant design of the Mimi spots by Bønnelycke MDD fits perfectly in a hallway, kitchen or any other space that needs a pleasant, directional light. The spots can be turned and tilted to light up specific areas or larger surfaces. Soft golden details add a unique touch to the classic design.