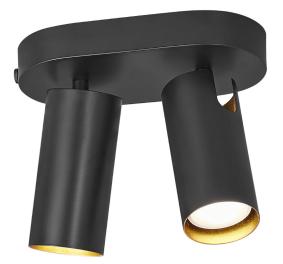

Mimi

nordlux®

Height (cm): 17.1 Projection (cm): 10 Width (cm): 20 Shade diameter (cm): 6 Tilt angle: 90°

## Mimi

Item number: 2120456003 Black EAN: 5704924004339 Packaging unit 3 Material: Metal/Plastic IP20, Class 2 (Double isolated), 230V GU10, Max. 25W, Light source not included

Area: Indoor

The slim and elegant design of the Mimi spots by Bønnelycke MDD fits perfectly in a hallway, kitchen or any other space that needs a pleasant, directional light. The spots can be turned and tilted to light up specific areas or larger surfaces. Soft golden details add a unique touch to the classic design.