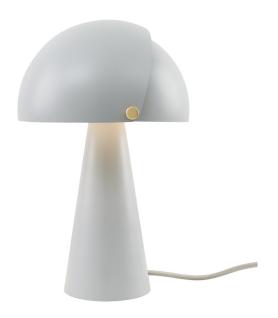

## Align

nordlux

Height (cm): 33.5 Shade diameter (cm): 22 Tilt angle: 340°

## Align

Item number: 2120095010 Grey EAN: 5704924004131 Packaging unit 3 Material: Metal IP20, Class 2 (Double isolated), 230V

IP20, Class 2 (Double isolated), 230V Cord: 250 cm, Grey textile cable Can the cable be replaced? No

Switch on the cable

E27, Max. 25W, Light source not included

Area: Indoor

Align is a series of contemporary and elegant table lamps by Danish designer Maria Berntsen that encourage interaction and curiosity. The inner shade of the lamp is static, while the outer shade can easily be moved for a changeable light that fits any need. The design language is simple, yet playful with a satin soft, matt surface and beautiful brushed brass details.