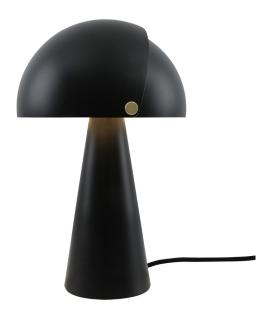

## **Align**

nordlux

Height (cm): 33.5 Shade diameter (cm): 22 Tilt angle: 340°

## Align

Item number: 2120095003 Black EAN: 5704924004124

Packaging unit 3
Material: Metal

IP20, Class 2 (Double isolated), 230V Cord: 250 cm, Black textile cable Can the cable be replaced? No

Switch on the cable

E27, Max. 25W, Light source not included

Area: Indoor

Align is a series of contemporary and elegant table lamps by Danish designer Maria Berntsen that encourage interaction and curiosity. The inner shade of the lamp is static, while the outer shade can easily be moved for a changeable light that fits any need. The design language is simple, yet playful with a satin soft, matt surface and beautiful brushed brass details.