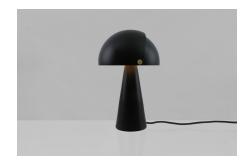

## **Align**

nordlux

Height (cm): 33.5 Shade diameter (cm): 22 Tilt angle: 340°

## Align

Item number: 2120095003 Black EAN: 5704924004124

Packaging unit 3
Material: Metal

IP20, Class 2 (Double isolated), 230V Cord: 250 cm, Black textile cable Can the cable be replaced? No

Switch on the cable

E27, Max. 25W, Light source not included

Area: Indoor

Align is a series of contemporary and elegant table lamps by Danish designer Maria Berntsen that encourage interaction and curiosity. The inner shade of the lamp is static, while the outer shade can easily be moved for a changeable light that fits any need. The design language is simple, yet playful with a satin soft, matt surface and beautiful brushed brass details.