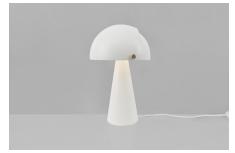

Завантажено з mamadecor.ua

Height (cm): 33.5 Shade diameter (cm): 22 Tilt angle: 340°

## Align

Item number: 2120095001 White EAN: 5704924004117 Packaging unit 3 Material: Metal IP20, Class 2 (Double isolated), 230V Cord: 250 cm, White textile cable Can the cable be replaced? No Switch on the cable E27, Max. 25W, Light source not included

Area: Indoor

Align is a series of contemporary and elegant table lamps by Danish designer Maria Berntsen that encourage interaction and curiosity. The inner shade of the lamp is static, while the outer shade can easily be moved for a changeable light that fits any need. The design language is simple, yet playful with a satin soft, matt surface and beautiful brushed brass details.