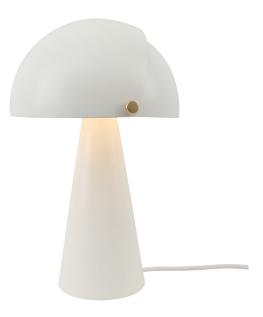

Завантажено з mamadecor.ua

Height (cm): 33.5 Shade diameter (cm): 22 Tilt angle: 340°

## Align

Item number: 2120095001 White EAN: 5704924004117 Packaging unit 3 Material: Metal IP20, Class 2 (Double isolated), 230V Cord: 250 cm, White textile cable Can the cable be replaced? No Switch on the cable E27, Max. 25W, Light source not included

Area: Indoor

Align is a series of contemporary and elegant table lamps by Danish designer Maria Berntsen that encourage interaction and curiosity. The inner shade of the lamp is static, while the outer shade can easily be moved for a changeable light that fits any need. The design language is simple, yet playful with a satin soft, matt surface and beautiful brushed brass details.