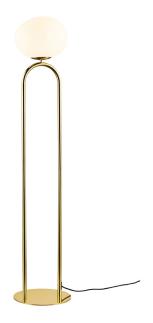

## nordlux

Height (cm): 135 Width (cm): 28

28

Shade diameter (cm): 27 Tube diameter (cm): 1.9

## Shapes

Item number: 2120074035 Brass

EAN: 5704924004100 Packaging unit 2 Material: Glass/Metal

IP 20, Class 2 (Double isolated), 230V Cord: 250 cm, Black textile cable Can the cable be replaced? No

Switch on the cable

E27, Max. 15W, Light source not included

Area: Indoor

The Shapes series by Danish designer Maria Berntsen draws inspiration from elegant, organically shaped jewellery. The opal glass shade is carried out in a unique, asymmetrical form that plays beautifully together with the shiny brass base and creates a refined and intriguing expression. The lamp emits a soft and diffused light trough the mouth blown glass shade that is perfect for working or relaxing.