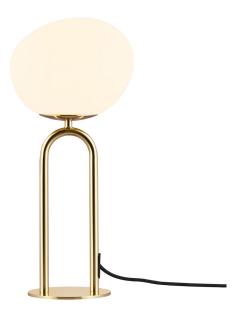

Завантажено з mamadecor.ua

Height (cm): 47 Width (cm): 18 22 Shade diameter (cm): 22 Tube diameter (cm): 1.53

## Shapes

Item number: 2120055035 Brass EAN: 5704924004094 Packaging unit 3 Material: Glass/Metal IP 20, Class 2 (Double isolated), 230V Cord: 250 cm, Black textile cable Can the cable be replaced? No Switch on the cable E27, Max. 15W, Light source not included

Area: Indoor

The Shapes series by Danish designer Maria Berntsen draws inspiration from elegant, organically shaped jewellery. The opal glass shade is carried out in a unique, asymmetrical form that plays beautifully together with the shiny brass base and creates a refined and intriguing expression. The lamp emits a soft and diffused light trough the mouth blown glass shade that is perfect for working or relaxing.