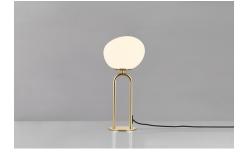

Завантажено з mamadecor.ua

Height (cm): 47 Width (cm): 18 22 Shade diameter (cm): 22 Tube diameter (cm): 1.53

## Shapes

Item number: 2120055035 Brass EAN: 5704924004094 Packaging unit 3 Material: Glass/Metal IP 20, Class 2 (Double isolated), 230V Cord: 250 cm, Black textile cable Can the cable be replaced? No Switch on the cable E27, Max. 15W, Light source not included

Area: Indoor

The Shapes series by Danish designer Maria Berntsen draws inspiration from elegant, organically shaped jewellery. The opal glass shade is carried out in a unique, asymmetrical form that plays beautifully together with the shiny brass base and creates a refined and intriguing expression. The lamp emits a soft and diffused light trough the mouth blown glass shade that is perfect for working or relaxing.