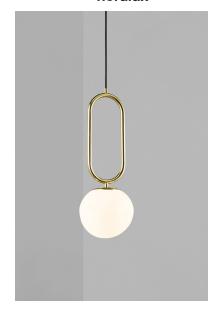

## **Shapes 27**

## nordlux

Height (cm): 60.5 Width (cm): 22

27

Shade diameter (cm): 27 Tube diameter (cm): 1.53

## Shapes 27

Item number: 2120023035 Brass

EAN: 5704924004087 Packaging unit 2 Material: Glass/Metal

IP 20, Class 2 (Double isolated), 230V Cord: 300 cm, Black textile cable Can the cable be replaced? No

E27, Max. 15W, Light source not included

Area: Indoor

The Shapes series by Danish designer Maria Berntsen draws inspiration from elegant, organically shaped jewellery. The opal glass shade is carried out in a unique, asymmetrical form that plays beautifully together with the shiny brass base and creates a refined and intriguing expression. The lamp emits a soft and diffused light trough the mouth blown glass shade.