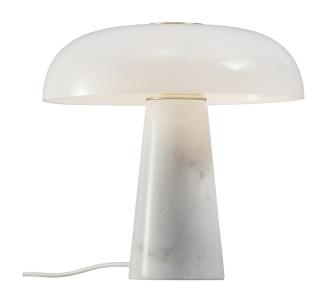

## Glossy

Item number: 2020505001 Opal white

EAN: 5704924001024 Packaging unit 2 Material: Marble/Glass

IP20, Class 2 (Double isolated), 230V Cord: 250 cm, White textile cable Can the cable be replaced? No

Switch on the cable

E27, Max. 15W, Light source not included

Area: Indoor

Energy class A++ - A

Glossy is the epitome of tasteful and sophisticated design. The Danish designer, Maria Berntsen, has created a table lamp that oozes of Nordic minimalism, and where the combination of the exclusive materials, marble, brass and opal white glass contribute to an incredibly elegant design. Glossy is named after the shiny surface of the opal white glass, which lets a soft and comfortable light shine through.