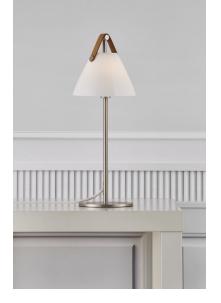

Area: Indoor Energy class A++ - D

Glass and leather goes well with the light Nordic style. The combination of these materials also allows the light to visually interact with a modern interior, where combining materials is one of the biggest current trends. With Strap it seems obvious – just as obvious as how a Nordic light design is named after a leather strap. The narrow and elegant leather gives Strap both a warm and raw look, which balances between the classic and the industrial. It comes with two leather straps in brown and black respectively, so it's up to you to give your Strap the final look. Design by Bjørn + Balle.