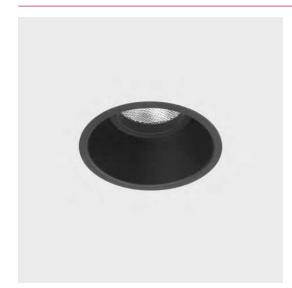

## MINIMA 230V 5791 SKU 1249015

## GENERAL

| FINISH:                   | Matt Black         | CABLE LENGTH:              | Not Applicable                                                                                               |
|---------------------------|--------------------|----------------------------|--------------------------------------------------------------------------------------------------------------|
| MAIN MATERIAL:            | Metal - Mild Steel | GROSS WEIGHT:              | 0.14 (Kg)                                                                                                    |
| DIMENSIONS:               | D:130mm DIA:82mm   | CLASS:                     | CE (Class I)                                                                                                 |
| INSTALLATION ORIENTATION: | Ceiling Mount      | IP RATING:                 | IP20                                                                                                         |
| CUT OUT HOLE:             | 76mm/3"            | BATHROOM ZONE:             | Zone 3                                                                                                       |
| RECESS DEPTH:             | 150 (mm)           | VOLTAGE:                   | Mains 230 (V)                                                                                                |
| FIRE RATING:              | Not Applicable     | PRODUCT F MARK:            | Not suitable for mounting<br>on flammable materials.<br>Not suitable for covering<br>with thermal materials. |
|                           | GU10               | MACADAM ELLIPSE:           | Not Applicable                                                                                               |
| MAXIMUM WATTAGE:          | Lamp Dependent     | UGR:                       | Not Applicable                                                                                               |
| MAXIMUM LAMP LENGTH:      | 75 (mm)            | BEAM ANGLE:                | Lamp Dependent                                                                                               |
| LAMP INCLUDED?            | No                 | TILT ADJUSTMENT ANGLE:     | Not Applicable                                                                                               |
| LUMINOUS FLUX:            | Lamp Dependent     | ROTATION ADJUSTMENT ANGLE: | Not Applicable                                                                                               |
| COLOUR TEMP:              | Lamp Dependent     | AVERAGE LIFESPAN:          | Lamp Dependent                                                                                               |
| CRI:                      | Lamp Dependent     | L70:                       | Not Applicable                                                                                               |
| R9:                       | Lamp Dependent     |                            |                                                                                                              |
| ELECTRICAL                |                    |                            |                                                                                                              |
| SWITCHED:                 | No                 | SUPPLY FREQUENCY:          | Not Applicable                                                                                               |
| DIMMABLE:                 | Yes                | DRIVER/BALLAST VOLTAGE:    | Not Applicable                                                                                               |
| DIMMING METHOD:           | Lamp Dependent     | DRIVER AVERAGE LIFESPAN:   | Not Applicable                                                                                               |
| DRIVER OUTPUT CURRENT:    | Not Applicable     | EFFICACY:                  | Lamp Dependent                                                                                               |
| DRIVER OUTPUT VOLTAGE:    | Not Applicable     | DRIVER/BALLAST INCLUDED?   | Not Applicable                                                                                               |
| ADDITIONAL INFORM         |                    |                            |                                                                                                              |