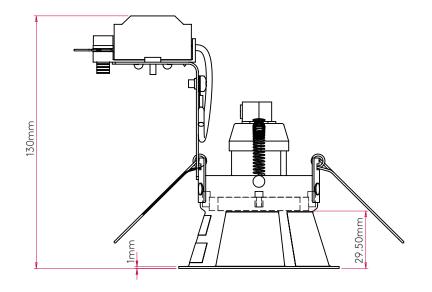

## PRODUCT ELEVATIONS

www.astrolighting.com

## GENERAL

| FINISH:                   | Matt Black         | CABLE LENGTH:              | Not Applicable                                                                                               |
|---------------------------|--------------------|----------------------------|--------------------------------------------------------------------------------------------------------------|
| MAIN MATERIAL:            | Metal - Mild Steel | GROSS WEIGHT:              | 0.14 (Kg)                                                                                                    |
| DIMENSIONS:               | D:130mm DIA:82mm   | CLASS:                     | CE (Class I)                                                                                                 |
| INSTALLATION ORIENTATION: | Ceiling Mount      | IP RATING:                 | IP20                                                                                                         |
| CUT OUT HOLE:             | 76mm/3"            | BATHROOM ZONE:             | Zone 3                                                                                                       |
| RECESS DEPTH:             | 150 (mm)           | VOLTAGE:                   | Mains 230 (V)                                                                                                |
| FIRE RATING:              | Not Applicable     | PRODUCT F MARK:            | Not suitable for mounting<br>on flammable materials.<br>Not suitable for covering<br>with thermal materials. |
|                           | GU10               | MACADAM ELLIPSE:           | Not Applicable                                                                                               |
| MAXIMUM WATTAGE:          | Lamp Dependent     | UGR:                       | Not Applicable                                                                                               |
| MAXIMUM LAMP LENGTH:      | 75 (mm)            | BEAM ANGLE:                | Lamp Dependent                                                                                               |
| LAMP INCLUDED?            | No                 | TILT ADJUSTMENT ANGLE:     | Not Applicable                                                                                               |
| LUMINOUS FLUX:            | Lamp Dependent     | ROTATION ADJUSTMENT ANGLE: | Not Applicable                                                                                               |
| COLOUR TEMP:              | Lamp Dependent     | AVERAGE LIFESPAN:          | Lamp Dependent                                                                                               |
| CRI:                      | Lamp Dependent     | L70:                       | Not Applicable                                                                                               |
| R9:                       | Lamp Dependent     |                            |                                                                                                              |
| ELECTRICAL                |                    |                            |                                                                                                              |
| SWITCHED:                 | No                 | SUPPLY FREQUENCY:          | Not Applicable                                                                                               |
| DIMMABLE:                 | Yes                | DRIVER/BALLAST VOLTAGE:    | Not Applicable                                                                                               |
| DIMMING METHOD:           | Lamp Dependent     | DRIVER AVERAGE LIFESPAN:   | Not Applicable                                                                                               |
| DRIVER OUTPUT CURRENT:    | Not Applicable     | EFFICACY:                  | Lamp Dependent                                                                                               |
| DRIVER OUTPUT VOLTAGE:    | Not Applicable     | DRIVER/BALLAST INCLUDED?   | Not Applicable                                                                                               |
| ADDITIONAL INFORM         |                    |                            |                                                                                                              |