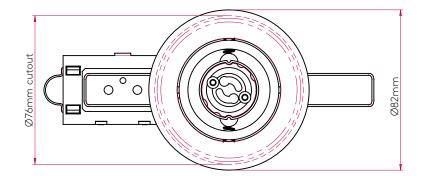

## GENERAL

| FINISH:                   | Matt Black         | CABLE LENGTH:              | Not Applicable                                                                                               |
|---------------------------|--------------------|----------------------------|--------------------------------------------------------------------------------------------------------------|
| MAIN MATERIAL:            | Metal - Mild Steel | GROSS WEIGHT:              | 0.14 (Kg)                                                                                                    |
| DIMENSIONS:               | D:130mm DIA:82mm   | CLASS:                     | CE (Class I)                                                                                                 |
| INSTALLATION ORIENTATION: | Ceiling Mount      | IP RATING:                 | IP20                                                                                                         |
| CUT OUT HOLE:             | 76mm/3"            | BATHROOM ZONE:             | Zone 3                                                                                                       |
| RECESS DEPTH:             | 150 (mm)           | VOLTAGE:                   | Mains 230 (V)                                                                                                |
| FIRE RATING:              | Not Applicable     | PRODUCT F MARK:            | Not suitable for mounting<br>on flammable materials.<br>Not suitable for covering<br>with thermal materials. |
|                           | GU10               | MACADAM ELLIPSE:           | Not Applicable                                                                                               |
| MAXIMUM WATTAGE:          | Lamp Dependent     | UGR:                       | Not Applicable                                                                                               |
| MAXIMUM LAMP LENGTH:      | 75 (mm)            | BEAM ANGLE:                | Lamp Dependent                                                                                               |
| LAMP INCLUDED?            | No                 | TILT ADJUSTMENT ANGLE:     | Not Applicable                                                                                               |
| LUMINOUS FLUX:            | Lamp Dependent     | ROTATION ADJUSTMENT ANGLE: | Not Applicable                                                                                               |
| COLOUR TEMP:              | Lamp Dependent     | AVERAGE LIFESPAN:          | Lamp Dependent                                                                                               |
| CRI:                      | Lamp Dependent     | L70:                       | Not Applicable                                                                                               |
| R9:                       | Lamp Dependent     |                            |                                                                                                              |
| ELECTRICAL                |                    |                            |                                                                                                              |
| SWITCHED:                 | No                 | SUPPLY FREQUENCY:          | Not Applicable                                                                                               |
| DIMMABLE:                 | Yes                | DRIVER/BALLAST VOLTAGE:    | Not Applicable                                                                                               |
| DIMMING METHOD:           | Lamp Dependent     | DRIVER AVERAGE LIFESPAN:   | Not Applicable                                                                                               |
| DRIVER OUTPUT CURRENT:    | Not Applicable     | EFFICACY:                  | Lamp Dependent                                                                                               |
| DRIVER OUTPUT VOLTAGE:    | Not Applicable     | DRIVER/BALLAST INCLUDED?   | Not Applicable                                                                                               |
| ADDITIONAL INFORM         |                    |                            |                                                                                                              |

## PRODUCT ELEVATIONS

www.astrolighting.com